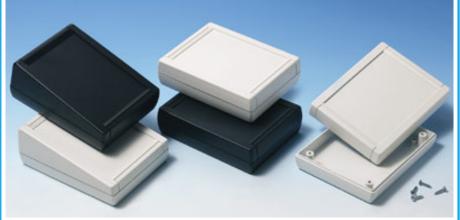

## **FEATURES:**

- Modern mini enclosures in ABS (UL 94 HB)
- Ideal for hand-held and desktop devices
- Colors: black RAL 9004 and white RAL 9002
- PCB mounting pillars in top and base
- Top recessed for fitting a membrane keypad
- Version TK-F with flat top panel Version TK-S with sloping top panel
- Assembled by four self-tapping screws
- Machining, printing and special colors on demand

| Part No.<br>Black | Part No.<br>White | Top Panel | Length | Width  | Height | Metric<br>Drawings |
|-------------------|-------------------|-----------|--------|--------|--------|--------------------|
| <u>TK-F.9</u>     | <u>TK-F.7</u>     | Flat      | 5.118" | 3.937" | 1.346" | PDF DWG            |
| <u>TK-S.9</u>     | <u>TK-S.7</u>     | Sloping   | 5.118" | 3.937" | 1.968" | PDF DWG            |