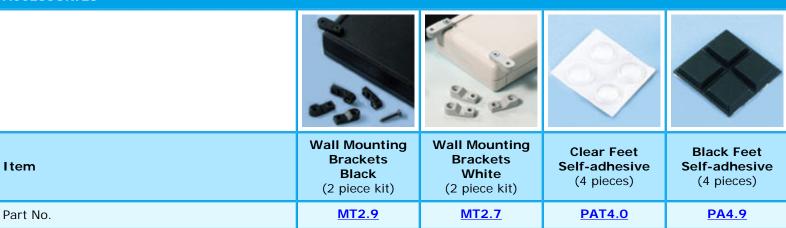

ern mini enclosures in ABS (UL 94 HB)
- Ideal for hand-held and desktop devices
- Colors: black RAL 9004 and white RAL 9002
- PCB mounting pillars in top and base
- Top recessed for fitting a membrane keypad
- Version TK-F with flat top panel Version TK-S with sloping top panel
- Assembled by four self-tapping screws
- Machining, printing and special colors on demand

| Part No.<br>Black | Part No.<br>White | Top Panel | Length | Width  | Height | Metric<br>Drawings |
|-------------------|-------------------|-----------|--------|--------|--------|--------------------|
| <u>TK-F.9</u>     | <u>TK-F.7</u>     | Flat      | 5.118" | 3.937" | 1.346" | PDF DWG            |
| <u>TK-S.9</u>     | <u>TK-S.7</u>     | Sloping   | 5.118" | 3.937" | 1.968" | PDF DWG            |

## **ACCESSORIES**











**Distributors**